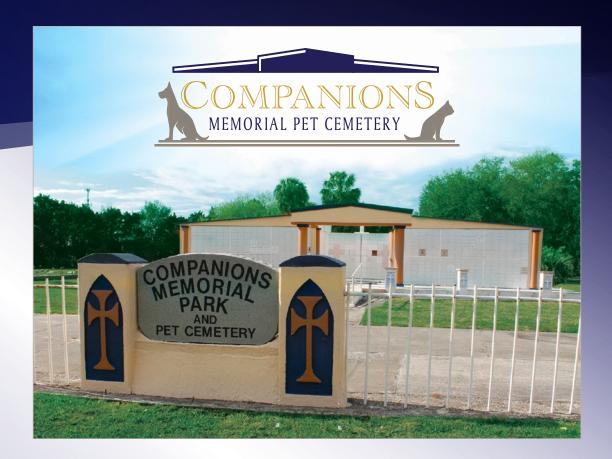

Founded in 1986, **Companions Memorial Pet Cemetery** is committed to providing families with a dignified resting place for their beloved pet family members.

Located just south of Tampa Bay, **Companions** stands as a naturesque monument to the pet & human bond and is the final home for more than 300 pets who had a lasting impact on their families.

The cemetery offers numerous memorial options including scattering of ashes in our butterfly garden, urn committal within cremation niches and traditional ground burials. Companions Memorial Park is a beautiful escape into tranquility and serenity, where divine creation protects and honors memories of the past and offers healing and hope for the future.