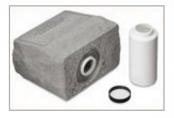

#### Rivera Stone with detached burial urn (Up to 100+ lbs.) \$115 This memorial is a genuine North American river rock engraved with your pet's personalized information. Each stone is natural and unique in appearance. A detached burial urn is

included for you to safely bury your beloved pet's cremains. (2 lines, 15 characters per line)

Evergreen Rock Urn (Up to 100+ lbs.) \$125 These beautiful poly-resin reproduction stones can be placed in a flower garden or displayed on your mantel. The inner urn chamber is accessible through a bottom threaded cap and comes with an outdoor nameplate. (2 lines, 22 spaces per line)