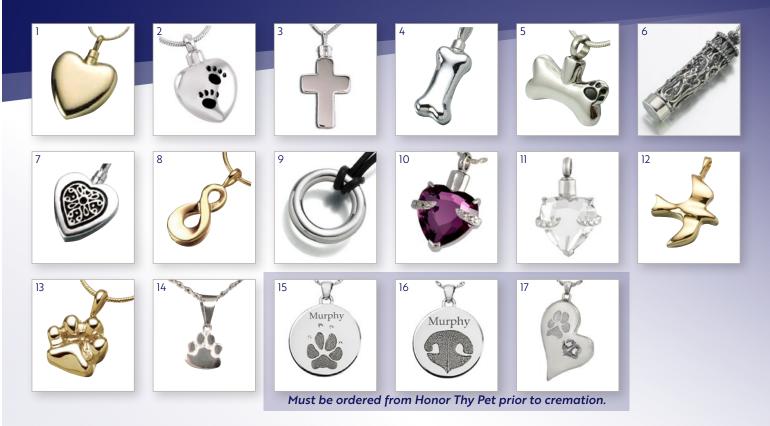

# PENDANTS

Choose a special pendant to keep your pet family member close to your heart always. Each of these beautiful pieces of jewelry has a hidden chamber where a small portion of cremated remains can be kept. All pendants come with a matching chain or cord.

#### Name/Description

- 1 **Elegant Heart**: Stainless Steel \$65, Sterling Silver \$175, Gold Vermeil \$195
- 2 Heart with Pawprints: Stainless Steel \$65
- 3 **Cross:** Stainless Steel \$65, Brass \$65, Sterling Silver \$175, Gold Vermeil \$195
- 4 **Bone:** Sterling Silver \$175, Gold Vermeil \$195
- 5 Bone with Pawprint: Stainless Steel \$65
- 6 Filigree Cylinder: Antique Sterling Silver \$175
- 7 **Filigree Heart:** Sterling Silver Heart with Sterling Silver Antique Inlay \$175
- 8 **Infinity:** Stainless Steel \$65, Sterling Silver \$175, Gold Vermeil \$195
- 9 **Eternity:** Sterling Silver \$195, Gold Vermeil \$215
- 10 Regal Heart Purple: Stainless Steel \$65
- 11 Regal Heart Crystal: Stainless Steel \$65
- 12 **Dove:** Sterling Silver \$175, Gold Vermeil \$195
- 13 Pawprint: Sterling Silver \$175, Gold Vermeil \$195

#### Name/Description

14 Tiny Paw: Stainless Steel \$45

My Pet's Pawprint Round: Stainless Steel w/out chamber \$175, Stainless Steel w/ chamber \$225, Sterling Silver w/out chamber \$225, Sterling Silver w/ chamber \$275

15 chamber \$275 Engraving: Front (max 6 characters) Back (3 lines, 10 characters per line) Block or Øcript font available.

**My Pet's Nose Print Round:** Stainless Steel w/out chamber \$175, Stainless Steel w/ chamber \$225, Sterling Silver w/out chamber \$225,

16 Sterling Silver w/ chamber \$275 Engraving: Front (max 6 characters) Back (3 lines, 10 characters per line) Block or Øcript font available.

My Pet's Paw & Nose Print Heart: Stainless Steel w/ out chamber \$195, Stainless Steel w/ chamber \$245, Sterling Silver w/out chamber \$245,

<sup>17</sup> Sterling Silver w/out chamber \$245, Sterling Silver w/ chamber \$295 Engraving: Back (3 lines, 10 characters per line) Block or Øcript font available.