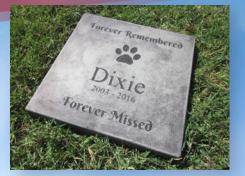

Memorial Marker \$125 Remember your loved one with a customized memorial marker. Choose from many different colors, and have a special message engraved to honor your pet. This memorial is intended for either indoor or outdoor use and is

sure to withstand the test of weather and time; a shining and permanent tribute to a relationship that will never be forgotten. Contact HTP for design options.