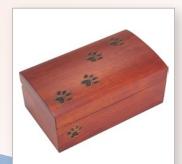

### **PAWPRINT URNS**

Malachi (One Size - Up to 100+ lbs.) \$95

Walk in the Clouds (Up to 60 lbs.) \$80

Motley Memorial (Up to 100+ lbs.) \$80

Journey Memorial (Up to 100+ lbs.) \$80

Trail of Memories (Up to 70 lbs.) \$65

**Splendid Hearts** (Up to 40 lbs.) \$65

**Eden Paw** (Up to 15 lbs.) \$55

Eden Memorial (Up to 25 lbs.) \$60 Pathways Memorial (Up to 75 lbs.) \$65