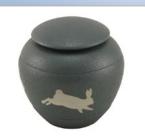

## **RABBIT URNS**

Playful Rabbit - Gray (Up to 25 lbs.) \$75 Four different rabbit silhouettes on urn.

**Bunny Angel Pendant** See more options on Keepsake Pendants page.

**Bronze Rabbit** 

(Up to 5 lbs.) \$75 Cremains placed directly in urn.