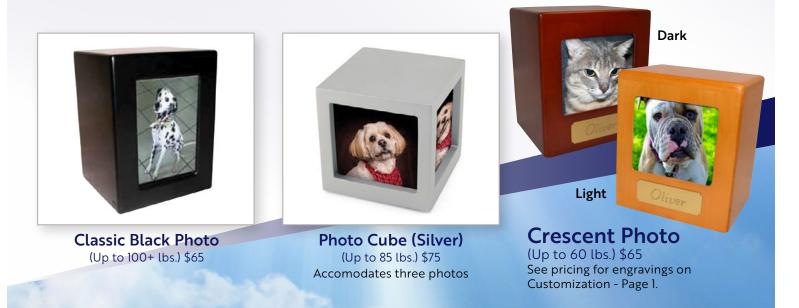

Oliver Dark

Light

**Doghouse** (Up to 100+ lbs.) \$85 See pricing for engravings on Customization - Page 1.