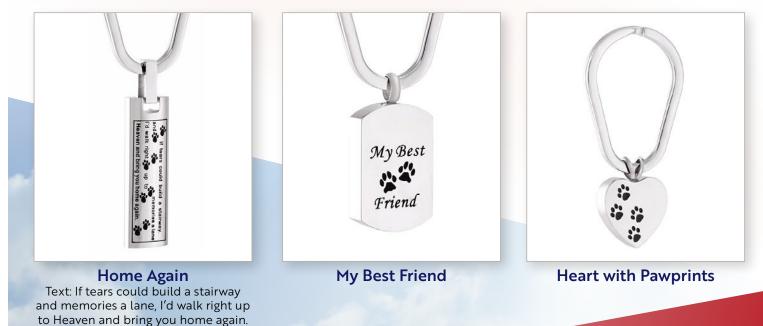

#### Name/Description

- 1 **Elegant Heart**: Stainless Steel \$65, Sterling Silver \$175, Gold Vermeil \$195
- 2 Heart with Pawprints: Stainless Steel \$65
- 3 **Cross:** Stainless Steel \$65, Brass \$65, Sterling Silver \$175, Gold Vermeil \$195
- 4 **Bone:** Sterling Silver \$175, Gold Vermeil \$195
- 5 Bone with Pawprint: Stainless Steel \$65
- 6 Filigree Cylinder: Antique Sterling Silver \$175
- 7 **Filigree Heart:** Sterling Silver Heart with Sterling Silver Antique Inlay \$175
- 8 **Infinity:** Stainless Steel \$65, Sterling Silver \$175, Gold Vermeil \$195
- 9 **Eternity:** Sterling Silver \$195, Gold Vermeil \$215
- 10 Regal Heart Purple: Stainless Steel \$65
- 11 Regal Heart Crystal: Stainless Steel \$65
- 12 **Dove:** Sterling Silver \$175, Gold Vermeil \$195
- 13 Pawprint: Sterling Silver \$175, Gold Vermeil \$195

#### **Text Options:**

1. In memory of a faithful friend and companion

2. If tears could build a stairway, and memories a lane, I'd walk right up to Heaven and bring you home again.

3. Our hearts still ache in sadness, and secret tears still flow, what it meant to lose you, no one will ever know.