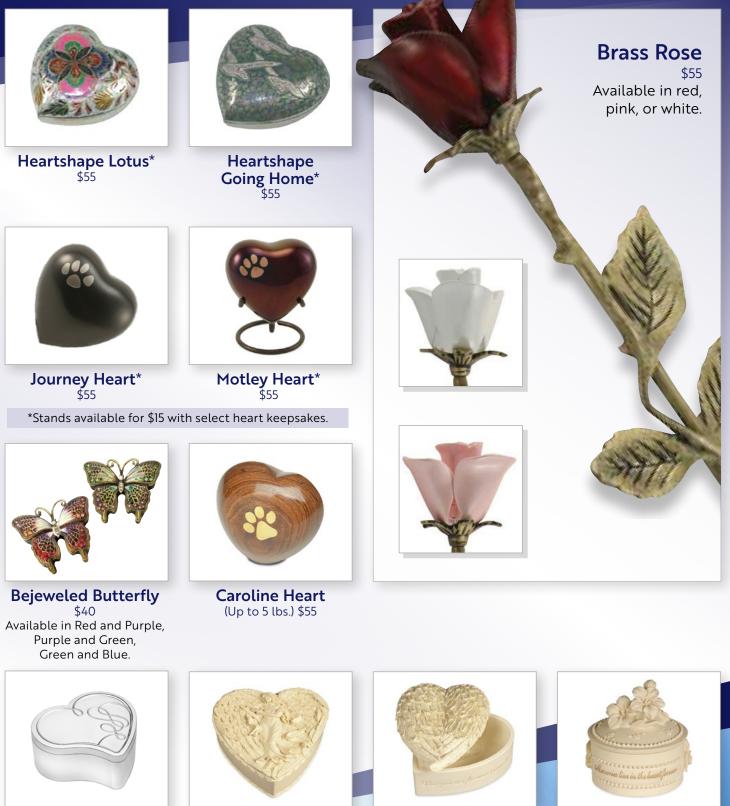

# **KEEPSAKES**

Ideal for a small amount of cremains or a lock of fur.

Forever Heart Keepsake (Up to 8 lbs.) \$55

With Angel's Wings (Up to 5 lbs.) \$45 Text: God gave you wings to fly... But you are forever in our hearts.