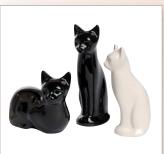

### **Colorful Cat Pendant**

\$65 See more options on Keepsake Pendants page

**Sleeping Cat Angel** (Up to 70 lbs.) \$80 (30 characters)

**Ceramic Feline** (Up to 25 lbs.) \$55 Standing and laying available in black or white.