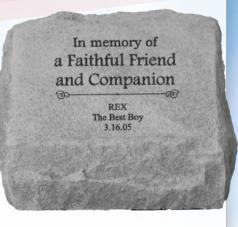

### **Urn Stone**

(Up to 40 lbs.) \$85 standard \$115 with customization 3 lines, 18 spaces per line

These garden accent rocks are made of ground stone and then cast into molds. The look and feel is that of natural stone. A container in the bottom holds a memento or cremated remains of a beloved pet.

#### **Text Options:**

1. In memory of a faithful friend and companion

2. If tears could build a stairway, and memories a lane, I'd walk right up to Heaven and bring you home again.

3. Our hearts still ache in sadness, and secret tears still flow, what it meant to lose you, no one will ever know.