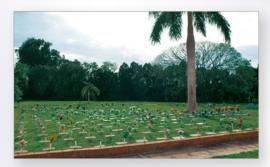

The cemetery offers numerous memorial options including scattering of ashes in our butterfly garden, urn committal within cremation niches and traditional ground burials. Companions Memorial Park is a beautiful escape into tranquility and serenity, where divine creation protects and honors memories of the past and offers healing and hope for the future.

### **Engraved Wall Plaques**

To honor your loved one in our Butterfly Garden, engraved wall plaques are available for purchase for \$35 as a lasting memorial. Funds raised through this program provide perpetual care for the upkeep and maintenance of our beautiful cemetery. Please contact us to order a memorial plaque for your cherished pet. Frenchie Our Little Frencheur 13/407 - 1/5/10 Gracie Ella Le Choolete Baby 703/04 - 4/3/13 Suzie Q Newis Baby Girl 32200 - 3/3/17