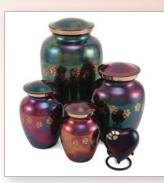

### **Red Mist**

(Up to 100+ lbs.) \*See engraving and figurine pricing for details.

### Red Mist with Engraving and Figurine

(Up to 100+ lbs.) \*See engraving and figurine pricing for details.

All Urns Can Have Engraving Name Only: \$15 Two Lines: \$20 Three Lines: \$25 (15 characters per line)