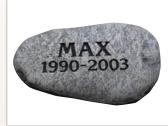

### **Urn Stone**

(Up to 40 lbs.) \$85 standard \$115 with customization 3 lines, 18 spaces per line

These garden accent rocks are made of ground stone and then cast into molds. The look and feel is that of natural stone. A container in the bottom holds a memento or cremated remains of a beloved pet.

#### **Text Options:**

1. In memory of a faithful friend and companion

2. If tears could build a stairway, and memories a lane, I'd walk right up to Heaven and bring you home again.

3. Our hearts still ache in sadness, and secret tears still flow, what it meant to lose you, no one will ever know.