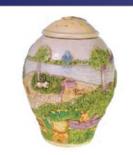

# **CAT URNS**

**Feline Paradise** (Up to 15 lbs.) \$80

**Resting Feline** (Up to 25 lbs.) \$70

**Gentle Feline** (Up to 10 lbs.) \$60

**Playful Feline** (Up to 25 lbs.) \$75 Four different cat silhouettes on urn.