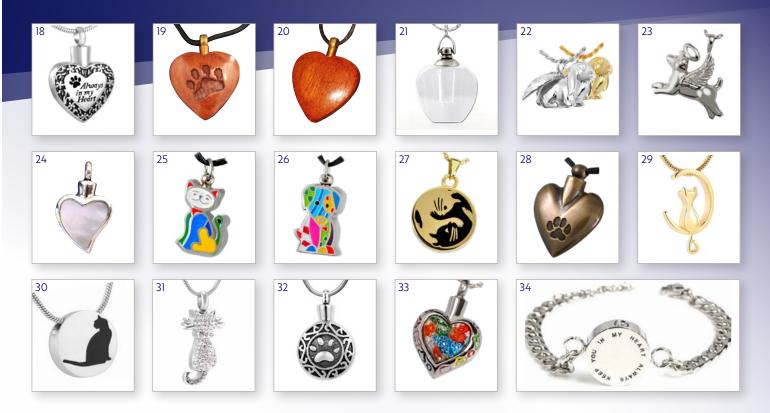

# PENDANTS

Choose a special pendant to keep your pet family member close to your heart always. Each of these beautiful pieces of jewelry has a hidden chamber where a small portion of cremated remains can be kept. All pendants come with a matching chain or cord.

#### Name/Description

- 18 Always in My Heart: Stainless Steel \$65
- 19 Wooden Heart with Paw: Wood \$50
- 20 Wooden Heart: Wood \$50
- 21 **Crystal Charm:** Composite \$65 (Cremains will be visible through charm)
- 22 Bunny Angel: Sterling Silver \$175, Gold Vermeil \$195
- 23 Dog Angel: Sterling Silver \$175, Gold Vermeil \$195
- 24 Mother of Pearl Heart: Stainless Steel \$65
- 25 Colorful Cat: Stainless Steel \$65
- 26 Colorful Dog: Stainless Steel \$65

#### Name/Description

- 27 Yin Yang Cat: Sterling Silver \$175, Gold Vermeil \$195
- 28 Antique Brass Heart: Brass \$65
- 29 Luna Cat: Stainless Steel \$65 (Gold Tone & Silver Tone)
- 30 Shadow Cat: Stainless Steel \$65
- 31 Fancy Cat: Stainless Steel \$65
- 32 Renaissance Paw: Stainless Steel \$65
- 33 Floral Heart: Stainless Steel \$65
- In My Heart Bracelet: Stainless Steel \$65(Text: Keep You In My Heart Always)