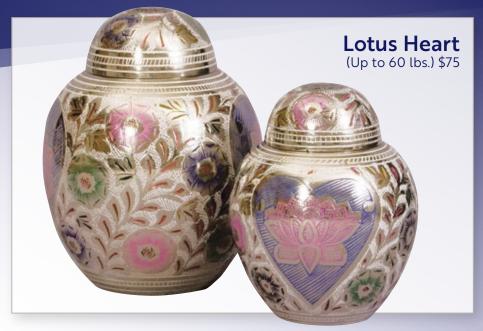

Blue & Dark Pink.



**Dove Pendant** See more options on Keepsake Pendants page.

### **PAWPRINT URNS**





Malachi (One Size - Up to 100+ lbs.) \$95



Walk in the Clouds (Up to 60 lbs.) \$80



Motley Memorial (Up to 100+ lbs.) \$80



Journey Memorial (Up to 100+ lbs.) \$80



Trail of Memories (Up to 70 lbs.) \$65



**Splendid Hearts** (Up to 40 lbs.) \$65



**Eden Paw** (Up to 15 lbs.) \$55



Eden Memorial (Up to 25 lbs.) \$60 Pathways Memorial (Up to 75 lbs.) \$65

## TRADITIONAL URNS





Rainbow Bridge (Up to 80 lbs.) \$55 Text: There is a bridge connecting Heaven & Earth...



lvywood Memorial (Up to 100+ lbs.) \$55



**Sheesham** (Up to 100+ lbs.) \$45



Bennett (One Size - Up to 100+ lbs.) \$90



## TRADITIONAL URNS



Classic Ceramic Black/White (Up to 100 lbs.) \$45





**Black Engraved** (Up to 60 lbs.) \$75 Also available in Keepsake: \$35



Silver Engraved (Up to 60 lbs.) \$75



Silver Embossed (Up to 75 lbs.) \$80



Going Home (Up to 100+ lbs.) \$80 Also available in Keepsake: \$35



**Classic Bronze** (Up to 100+ lbs.) \$80 Also available in Keepsake: \$35



Classic Pewter (Up to 100+ lbs.) \$80 Also available in Keepsake: \$35

# PENDANTS

Choose a special pendant to keep your pet family member close to your heart always. Each of these beautiful pieces of jewelry has a hidden chamber where a small portion of cremated remains can be kept. All pendants come with a matching chain or cord.



#### Name/Description

- 1 **Elegant Heart**: Stainless Steel \$65, Sterling Silver \$175, Gold Vermeil \$195
- 2 Heart with Pawprints: Stainless Steel \$