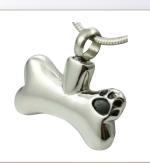

## **DOG URNS**

K9 Paradise -Standard (Up to 40 lbs.) \$90

K9 Paradise -Small (Up to 20 lbs.) \$80

**K9 Clouds** (Up to 60 lbs.) \$80

Bone with Pawprint Pendant See more options on Keepsake Pendants page.