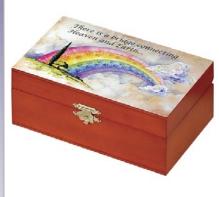

## TRADITIONAL URNS

Rainbow Bridge (Up to 80 lbs.) \$55 Text: There is a bridge connecting Heaven & Earth...

lvywood Memorial (Up to 100+ lbs.) \$55

**Sheesham** (Up to 100+ lbs.) \$45

Bennett (One Size - Up to 100+ lbs.) \$90