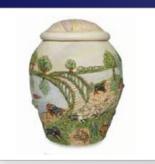

# **CAT URNS**

**Feline Paradise** (Up to 15 lbs.) \$80

**Resting Feline** (Up to 25 lbs.) \$70

**Gentle Feline** (Up to 10 lbs.) \$60

**Playful Feline** (Up to 25 lbs.) \$75 Four different cat silhouettes on urn.