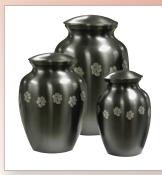

## TRADITIONAL URNS

Rainbow Bridge (Up to 80 lbs.) \$55 Text: There is a bridge connecting Heaven & Earth...

lvywood Memorial (Up to 100+ lbs.) \$55

**Sheesham** (Up to 100+ lbs.) \$45

Bennett (One Size - Up to 100+ lbs.) \$90

## TRADITIONAL URNS

Classic Ceramic Black/White (Up to 100 lbs.) \$45

**Black Engraved** (Up to 60 lbs.) \$75 Also available in Keepsake: \$35

Silver Engraved (Up to 60 lbs.) \$75

Silver Embossed (Up to 75 lbs.) \$80

Going Home (Up to 100+ lbs.) \$80 Also available in Keepsake: \$35

**Classic Bronze** (Up to 100+ lbs.) \$80 Also available in Keepsake: \$35

Classic Pewter (Up to 100+ lbs.) \$80 Also available in Keepsake: \$35