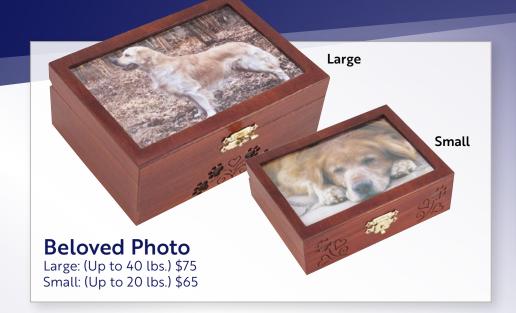

## **DOG URNS**

K9 Paradise -Standard (Up to 40 lbs.) \$90

K9 Paradise -Small (Up to 20 lbs.) \$80

**K9 Clouds** (Up to 60 lbs.) \$80

Bone with Pawprint Pendant See more options on Keepsake Pendants page.